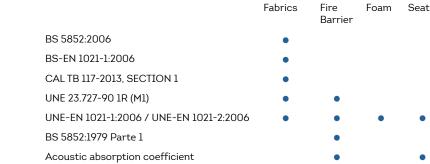

#### TECHNICAL SPECIFICATIONS

Dimensions: 54-56 cm seat centres

54 cm depth 95 cm height

Backrest: Cold moulded polyurethane foam, which wraps

an injected polypropylene frame completely. It is later upholstered by means of a fabric cover, everything is protected by laminated 3D finish

with LYF system or wood.

Polyurethane density 55 Kg/m<sup>3</sup>.

Seat: Cold moulded polyurethane foam, which wraps

an injected polypropylene frame completely. It is later upholstered by means of a fabric cover. The seat pan folds by means of an automatic noiseless

maintenance-free double spring. Polyurethane density 65 Kg/m<sup>3</sup>.

Side panel: Wood fibres board, finish in beech. Concealed

floor fixation system.

Armrest: Included in the very side panel.

Volume: 0.160 m³/unit