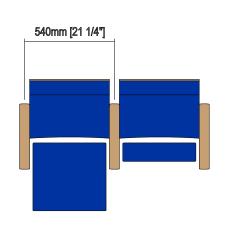

cted by laminated 3D finish

with LYF system or wood.

Polyurethane density 55 Kg/m<sup>3</sup>.

Seat: Cold moulded polyurethane foam, which wraps

an injected polypropylene frame completely. It is later upholstered by means of a fabric cover. The seat pan folds by means of an automatic noiseless

maintenance-free double spring. Polyurethane density 65 Kg/m<sup>3</sup>.

Side panel: Wood fibres board, finish in beech. Concealed

floor fixation system.

Armrest: Included in the very side panel.

Volume: 0.160 m³/unit

Weight: 26.00 Kg not assembled

Euro Seating reserves the right to modify the dimensions and characteristics without prior notice. All dimensions and specifications are given for information purposes only.



## **BRISTOL** X

# **DRAWING** 600mm [23 5/8"] 950mm [37 3/8"]





### **OPTIONS**





Slope







Embroidered logo







Seating

numbering



Fixation to the floor



Row labels





Wood finish





upright backrest)

Acoustical perforations













Euro Seating reserves the right to modify the dimensions and characteristics without prior notice. All dimensions and specifications are given for information purposes only.