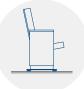

Polyurethane density 55 Kg/m<sup>3</sup>.

Seat: Cold moulded polyurethane foam, which wraps

an injected polypropylene frame completely. It is later upholstered by means of a fabric cover. The seat pan folds by means of an automatic noiseless

maintenance-free double spring. Polyurethane density 65 Kg/m<sup>3</sup>.

Side panel: Wood fibres board, finish in beech. Concealed

floor fixation system.

Armrest: Included in the very side panel.

Volume: 0.160 m³/unit

Weight: 26.00 Kg not assembled

Euro Seating reserves the right to modify the dimensions and characteristics without prior notice. All dimensions and specifications are given for information purposes only.



## **BRISTOL** X

# **DRAWING** 600mm [23 5/8"] 950mm [37 3/8"]





### **OPTIONS**





Slope







Embroidered logo







Seating

numbering



Fixation to the floor



Row labels





Wood finish





upright backrest)

Acoustical perforations













Euro Seating reserves the right to modify the dimensions and characteristics without prior notice. All dimensions and specifications are given for information purposes only.