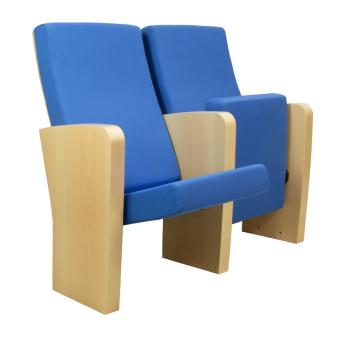

#### TECHNICAL SPECIFICATIONS

Dimensions: 54-56 cm seat centres

54 cm depth 95 cm height

Backrest: Cold moulded polyurethane foam, which wraps

an injected polypropylene frame completely. It is later upholstered by means of a fabric cover, everything is protected by laminated 3D finish

with LYF system or wood.

Polyurethane density 55 Kg/m<sup>3</sup>.

Seat: Cold moulded polyurethane foam, which wraps

an injected polypropylene frame completely. It is later upholstered by means of a fabric cover. The seat pan folds by means of an automatic noiseless

maintenance-free double spring. Polyurethane density 65 Kg/m<sup>3</sup>.

Side panel: Wood fibres board, finish in beech. Concealed

floor fixation system.

Armrest: Included in the very side panel.

Volume: 0.160 m³/unit

Weight: 26.00 Kg not assembled

Euro Seating reserves the right to modify the dimensions and characteristics without prior notice. All dimensions and specifications are given for information purposes only.