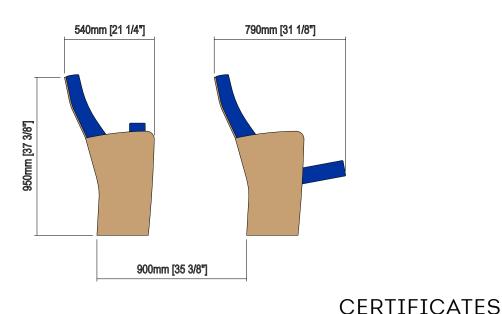

tected by laminated 3D finish

with LYF system or wood.

Polyurethane density 55 Kg/m<sup>3</sup>.

Seat: Cold moulded polyurethane foam, which wraps

an injected polypropylene frame completely. It is later upholstered by means of a fabric cover. The seat pan folds by means of an automatic noiseless

maintenance-free double spring. Polyurethane density 65 Kg/m<sup>3</sup>.

Side panel: Wood fibres board, finish in beech. Concealed

floor fixation system.

Armrest: Included in the very side panel.

Volume: 0.160 m³/unit

Weight: 26.00 Kg not assembled

Euro Seating reserves the right to modify the dimensions and characteristics without prior notice. All dimensions and specifications are given for information purposes only.



## **BRISTOL** X

# **DRAWING** 600mm [23 5/8"] 950mm [37 3/8"]





### **OPTIONS**





Slope







Embroidered logo







Seating

numbering



Fixation to the floor



Row labels





Wood finish





upright backrest)

Acoustical perforations













Euro Seating reserves the right to modify the dimensions and characteristics without prior notice. All dimensions and specifications are given for information purposes only.